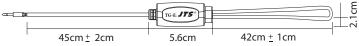

1. Dimension:

**Ф** 3.5mm Stereo

2. Plug type:

3.5 mm diameter, dummy stereo.

- 3. Operation:
  - (1) Plug the TG-iL into a sound source.
  - (2) Adjust the volume of the sound source and the hearing aids to a proper level.
  - (3) Please note at some position of the loop the sound quality will be better than others. In general the closer to the loop the better the sound quality will be. The best position is indicated by the following figure with dotted line.