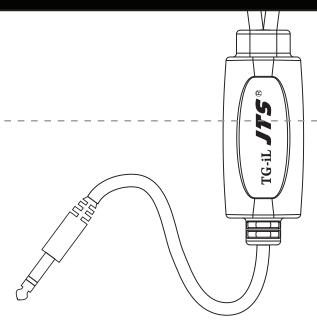

## TG-iL

The TG-iL induction loop is designed for hearing aids. Simply plug the TG-iL into JTS TG-10R/TG-64R, tour guide receiver, MP-3 or mobile phone, the audio signal will be transferred into a magnetic field. A hearing aids with Telecoils (T-coils) will transfer the magnetic field back to audio signal.

1. Dimension:

**Ф** 3.5mm Stereo

2. Plug type:

3.5 mm diameter, dummy stereo.

- 3. Operation:
  - (1) Plug the TG-iL into a sound source.
  - (2) Adjust the volume of the sound source and the hearing aids to a proper level.
  - (3) Please note at some position of the loop the sound quality will be better than others. In general the closer to the loop the better the sound quality will be. The best position is indicated by the following figure with dotted line.