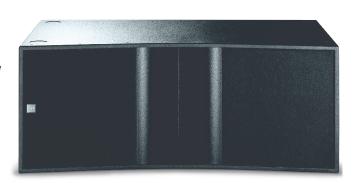

Line Array Sound Reinforcement Subwoofer

#### **FEATURES**

- Dual 18" reflex-loaded subwoofer
- Two 18" 4" voice coil neodymium custom transducers
- Curved tuning port for decreased turbulence and non linearity
- 2 x Neutrik NLT 4MP Speakon INPUT & OUTPUT
- Two points flush mounted into the cabinet
- Cabinet in premium grade Baltic birch plywood and tour-ready weather resistant polyurea coating
- Standard and cardioid presets available
- Completely Manufactured in Italy

The cabinet construction typifies FBT's signature "made in Italy" production philosophy, completely fabricated in-house using machined premium Baltic birch and tour-ready weather resistant polyurea coating. A two point rigging system is flush-mounted into the cabinet, allowing the suspension of up to 12 enclosures with 4:1 safety factor. Trucking and handling are made easy by the six comfortable, ergonomically places handles, along with optional removable heavy-duty casters. To facilitate quicker transport and deployment, the MYRA 218S subwoofers are stacked three per vertical transport cart in a 0-degree collapsed position.