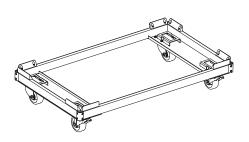

## **TRANSPORT & INSTALLATION ACCESSORIES**

MR-F218 Flybar for flown confidurations

MR-T218 Dolly transport or ground stack installation