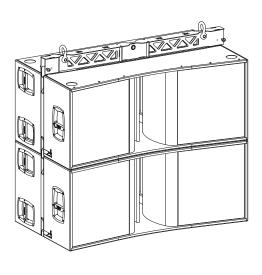

The cabinet construction typifies FBT's signature "made in Italy" production philosophy, completely fabricated in-house using machined premium Baltic birch and tour-ready weather resistant polyurea coating. A two point rigging system is flush-mounted into the cabinet, allowing the suspension of up to 12 enclosures with 4:1 safety factor. Trucking and handling are made easy by the six comfortable, ergonomically places handles, along with optional removable heavy-duty casters. To facilitate quicker transport and deployment, the MYRA 218S subwoofers are stacked three per vertical transport cart in a 0-degree collapsed position.

## **TRANSPORT & INSTALLATION ACCESSORIES**

MR-F218 Flybar for flown confidurations

MR-T218 Dolly transport or ground stack installation