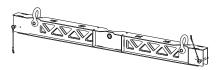

## **TRANSPORT & INSTALLATION ACCESSORIES**

MR-F218 Flybar for flown confidurations

MR-T218 Dolly transport or ground stack installation