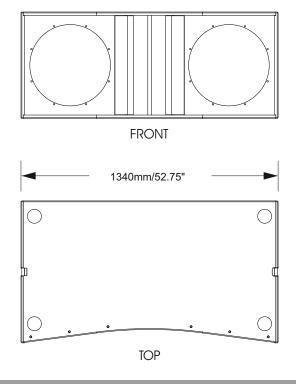

## **OVERALL DIMENSIONS**

#### **PHYSICAL**

| Low frequency woofer      | 2 x 18" neo. / 4" voice coil                                            |
|---------------------------|-------------------------------------------------------------------------|
| Input connectors          | Neutrik NL T4MP                                                         |
| Net dimensions ( WxHxD)   | 1340 x 555 x 740 mm<br>52,75 x 21,85 x 29,13 inch                       |
| Net weight                | 87,5 kg / 192,90 lb                                                     |
| Enclosure material        | Premium grade Baltic birch plywood<br>Weather resistant plyurea coating |
| Available in black colour | •                                                                       |
| Rigging components        | High grade steel with anti-corrosion coating                            |