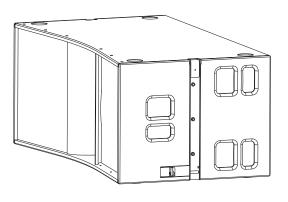

## **CONNECTION PANEL**

#### **FEATURES**

- Dual 18" reflex-loaded subwoofer
- Two 18" 4" voice coil neodymium custom transducers
- Curved tuning port for decreased turbulence and non linearity
- 2 x Neutrik NLT 4MP Speakon INPUT & OUTPUT
- Two points flush mounted into the cabinet
- Cabinet in premium grade Baltic birch plywood and tour-ready weather resistant polyurea coating
- Standard and cardioid presets available
- Completely Manufactured in Italy