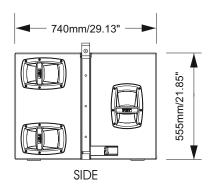

#### **PHYSICAL**

| Low frequency woofer      | 2 x 18" neo. / 4" voice coil                                            |
|---------------------------|-------------------------------------------------------------------------|
| Input connectors          | Neutrik NL T4MP                                                         |
| Net dimensions ( WxHxD)   | 1340 x 555 x 740 mm<br>52,75 x 21,85 x 29,13 inch                       |
| Net weight                | 87,5 kg / 192,90 lb                                                     |
| Enclosure material        | Premium grade Baltic birch plywood<br>Weather resistant plyurea coating |
| Available in black colour | •                                                                       |
| Rigging components        | High grade steel with anti-corrosion coating                            |

## **OVERALL DIMENSIONS**