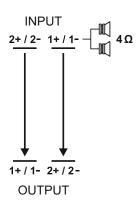

----------------------------------------------------------------|
| Input connectors          | Neutrik NL T4MP                                                         |
| Net dimensions ( WxHxD)   | 1340 x 555 x 740 mm<br>52,75 x 21,85 x 29,13 inch                       |
| Net weight                | 87,5 kg / 192,90 lb                                                     |
| Enclosure material        | Premium grade Baltic birch plywood<br>Weather resistant plyurea coating |
| Available in black colour | •                                                                       |
| Rigging components        | High grade steel with anti-corrosion coating                            |



# **MYRA 2185**

Line Array Sound Reinforcement Subwoofer

## **CONNECTION PANEL**



## WIRED CONNECTION



## **OVERALL DIMENSIONS**









## **MYRA 2185**

Line Array Sound Reinforcement Subwoofer

## **TRANSPORT & INSTALLATION ACCESSORIES**

MR-F218 Flybar for flown confidurations







MR-T218 Dolly transport or ground stack installation