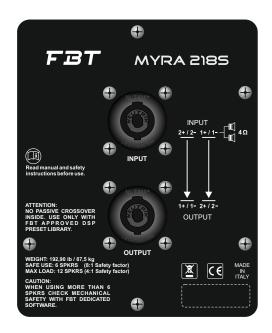

## **CONNECTION PANEL**

#### **PHYSICAL**

| Low frequency woofer      | 2 x 18" neo. / 4" voice coil                                            |
|---------------------------|-------------------------------------------------------------------------|
| Input connectors          | Neutrik NL T4MP                                                         |
| Net dimensions ( WxHxD)   | 1340 x 555 x 740 mm<br>52,75 x 21,85 x 29,13 inch                       |
| Net weight                | 87,5 kg / 192,90 lb                                                     |
| Enclosure material        | Premium grade Baltic birch plywood<br>Weather resistant plyurea coating |
| Available in black colour | •                                                                       |
| Rigging components        | High grade steel with anti-corrosion coating                            |