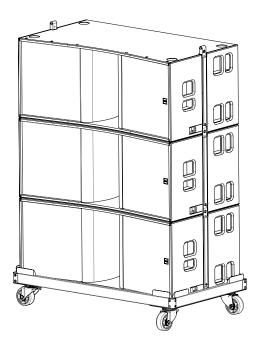

The cabinet construction typifies FBT's signature "made in Italy" production philosophy, completely fabricated in-house using machined premium Baltic birch and tour-ready weather resistant polyurea coating. A two point rigging system is flush-mounted into the cabinet, allowing the suspension of up to 12 enclosures with 4:1 safety factor. Trucking and handling are made easy by the six comfortable, ergonomically places handles, along with optional removable heavy-duty casters. To facilitate quicker transport and deployment, the MYRA 218S subwoofers are stacked three per vertical transport cart in a 0-degree collapsed position.

## **TRANSPORT & INSTALLATION ACCESSORIES**

MR-F218 Flybar for flown confidurations

MR-T218 Dolly transport or ground stack installation