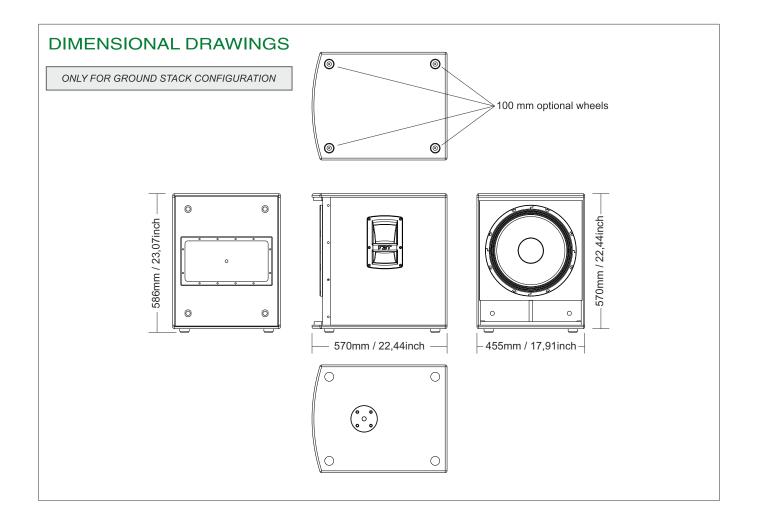

# PHYSICAL SPECIFICATIONS

| Low Frequency Woofer   |         | 15" / 3" coil                       |
|------------------------|---------|-------------------------------------|
| Input Connectors       |         | XLR with loop                       |
| Net Dimensions (WxHxD) | inch    | 17,91 x 23,07 x 22,44               |
|                        | mm      | 455 x 586 x 570                     |
| Net Weight             |         | 66,13 lbs / 30kg                    |
| Enclosure Material     |         | plywood                             |
| Grille                 | Steel v | vith powder coat black paint finish |
| Power Cord             |         | 16,4ft / 5mt                        |
|                        |         |                                     |