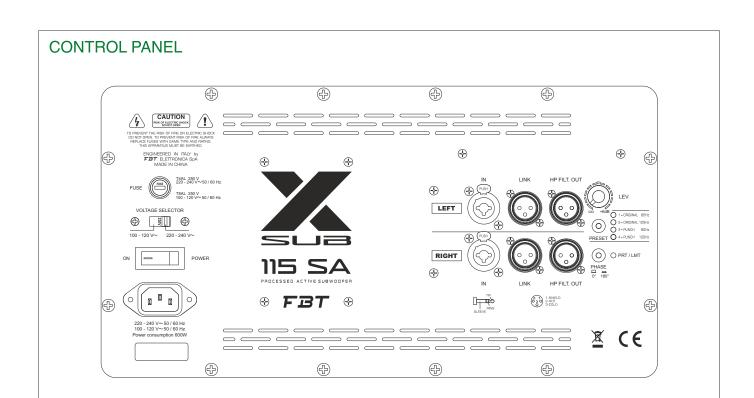

#### PRODUCT DESCRIPTION

The FBT X-SUB 115SA, 1 x 15" bass-reflex design subwoofer, is the perfect low frequency extension and the ideal companion for the FBT X-LITE and FBT X-PRO series. The FBT X-SUB 115SA provides the following performance criteria: frequency response of 42Hz to 120Hz @ -6dB, maximum SPL of 135 dB peak, 1200W Class D amplifier. The FBT X-SUB 115SA provides a DSP processor with 4 presets (2 responses with 2 different cut-off frequencies). The FBT X-SUB 115SA feature 0,59" birch plywood construction with scratch resistant black paint finish with M20 top mounted stand adapter, two FBT design aluminium handles and four optional 100mm/3,93" transport wheels. The control panel provides two channels with stereo combo XLR/jack in-outs, stereo XLR HP filter outs, level control, preset switch, 0°/180° phase reversal switch, prt-Imt led indicators.