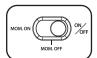

# PT-RMS

**Mode Switch** 

ON/OFF:

MIC ON: Press RMS SW switch.
MIC OFF: Press RMS SW switch again.
\*Press RMS SW switch to set MIC ON or OFF.

#### RMS SW Control Button

MOM. OFF

MIC OFF: Press and hold the RMS SW switch.
MIC ON: Release the RMS SW switch.

MOM. ON

MIC ON: Press and hold RMS SW switch.
MIC OFF: Release the RMS SW switch.

⚠ Note: When the operation mode is switched at ON/OFF mode, the MIC will be ON when turn on the power of body-pack transmitter.