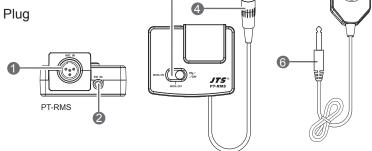

#### PT-RMS

MIC IN : Microphone Input Plug

2 SW IN: RMS SW Ø 2.5mm Remote Control Switch Plug

Operation Mode Setting Switch

4 4P MINI XLR Output Plug

#### **RMS SW**

**6** MIC Mute Control Switch

6 Ø 2.5mm Remote Control Plug