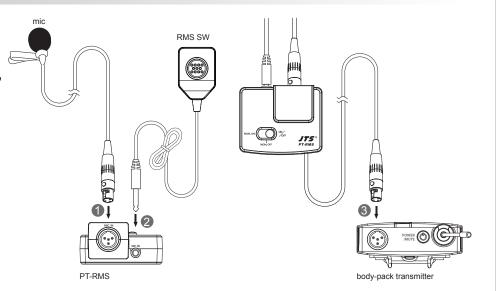

# Body-Pack Transmitter "Power Off"

- 1 Plug the microphone into MIC IN.
- 2 Plug RMS SW to SW IN and turn clockwise to the bottom.
- 3 Plug PT-RMS to the mic input on body-pack transmitter and turn on the power after connection.